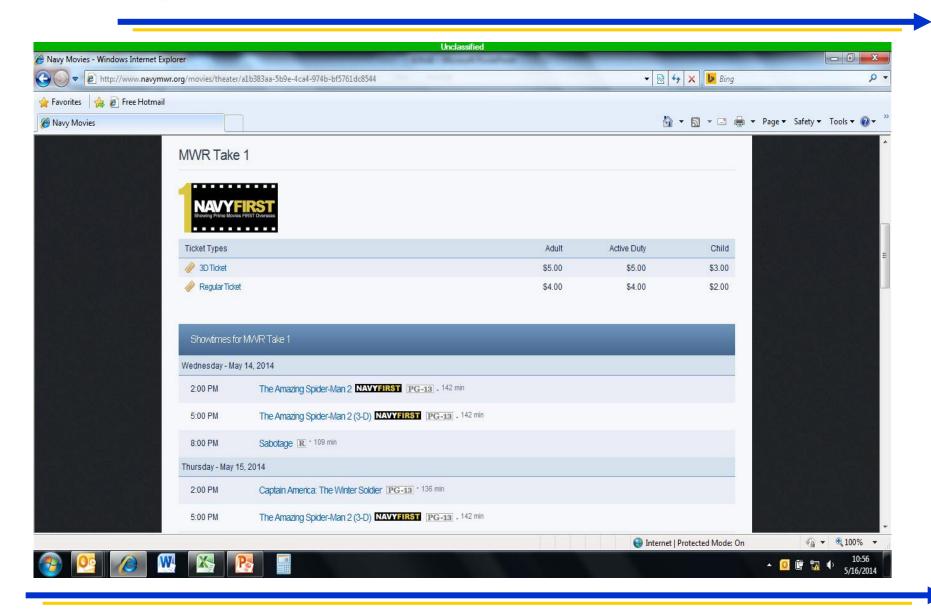

## Program Marketing Updates

• Navy First- "NAVY FIRST: Navy Motion Picture Service works to show prime movies FIRST overseas. These movies are made available, in most cases, to participating NAVY FIRST theaters on the same day they open in U.S. commercial theaters. This program brings a bit of home to our Sailors and their families when they are overseas. Check your local schedule for the newest Hollywood releases that are labeled "NAVY FIRST."

## Navy First