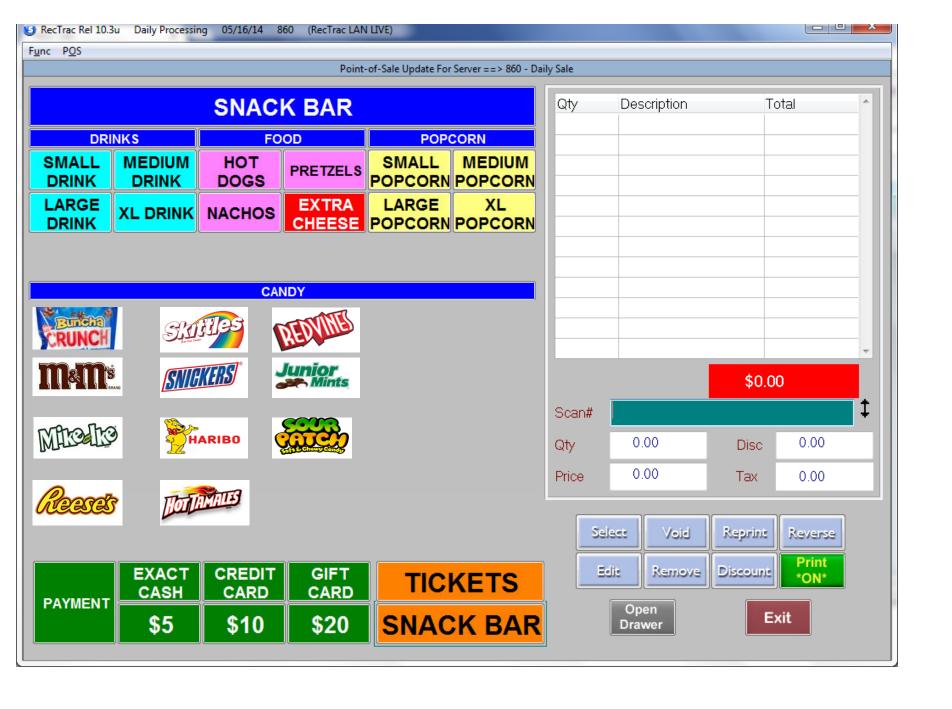

## Consolidated Concession Buying

| Summary: 23 of 42 sites               |       |            |                                             |          |            |  |
|---------------------------------------|-------|------------|---------------------------------------------|----------|------------|--|
| Soda Sizes                            |       |            | Popcorn Sizes                               |          |            |  |
| 12 oz                                 |       | 18 vendors | 24 oz                                       | 0.19     | 1 vendor   |  |
| 16 oz                                 |       |            | 46 oz                                       | .0586    | 11 vendors |  |
| 24 oz                                 |       |            | 85 oz                                       | .0986    | 11 vendors |  |
| 32 oz                                 |       |            | 130 oz                                      | .16-1.30 | 10 vendors |  |
| Varieties (paper, plastic, styrofoam) |       |            | Others (32, 64, 70, 80, 115, 128, 170, 165) |          |            |  |
|                                       |       |            | Varieties (bag, bucket, box)                |          |            |  |
| Others (9,14,18,20,21,22,44)          |       |            | Other Food Items                            |          |            |  |
|                                       |       |            | Hot Dogs                                    | .18-1.45 | 12 vendors |  |
|                                       |       |            | Nachos                                      | .28-2.41 | 14 vendors |  |
| Bottled Water                         | .1347 | 12 vendors | Extra Cheese                                |          | 6 vendors  |  |
|                                       |       |            | Pretzels                                    | .47-1.8  | 7 vendors  |  |

## Consolidated Concession Buying

| Various Common Supplies |          |            | Candy             |          |            |
|-------------------------|----------|------------|-------------------|----------|------------|
| Hot Dog Buns            | .1022    | 14 vendors | Buncha Crunch     | .78-1.23 | 8 vendors  |
| Jalapenos               |          | 8 vendors  | Butter Finger     | .53-1.23 | 15 vendors |
| Cheese                  |          | 6 vendors  | Gobstopper        | .6798    | 4 vendors  |
| Nachos                  | .28-2.41 | 14 vendors | Goobers           | .76-1.23 | 9 vendors  |
| Ketchup                 |          | 10 vendors | Hot Tamales       | .6-1.43  | 9 vendors  |
| Mustard                 |          | 10 vendors | Junior Mints      | .74-1.23 | 9 vendors  |
| Relish                  |          | 11 vendors | Kit Kat           | .47-1.27 | 13 vendors |
| Popcorn Oil             |          | 12 vendors | M & M Plain       | .42-1.7  | 17 vendors |
| Popcorn Salt            |          | 10 vendors | M & M Peanut      | .42-1.7  | 17 vendors |
| Butter                  |          | 9 vendors  | Mike and Ike      | .60-1.6  | 13 vendors |
| Popcorn topping         |          | 5 vendors  | Milk Duds         | .49-1.29 | 13 vendors |
| Lids                    |          | 13 vendors | Raisinettes       | .54-1.23 | 15 vendors |
| Straws                  |          | 15 vendors | Red Vines         | .60-1.29 | 10 vendors |
| Napkins                 |          | 12 vendors | Reeses Cups       | .52-1.27 | 10 vendors |
| Nacho Trays             | .738     | 12 vendors | Reeses Pieces     | .63-2.58 | 15 vendors |
| Hot Dog Tray            |          | 5 vendors  | Skittles          | .42-1.67 | 15 vendors |
|                         |          |            | Sno Caps          | .76-1.02 | 9 vendors  |
|                         |          |            | Sour Patch        | .76-1.02 | 13 vendors |
|                         |          |            | Sour Punch Straws | .46-1.11 | 6 vendors  |
|                         |          |            | Starburst         | .53-1.54 | 14 vendors |
|                         |          |            | Twix              | .56-1.11 | 6 vendors  |
|                         |          |            | Twizzlers         | .63-1.61 | 11 vendors |
|                         |          |            | Whoppers          | .58-1.28 | 7 vendors  |