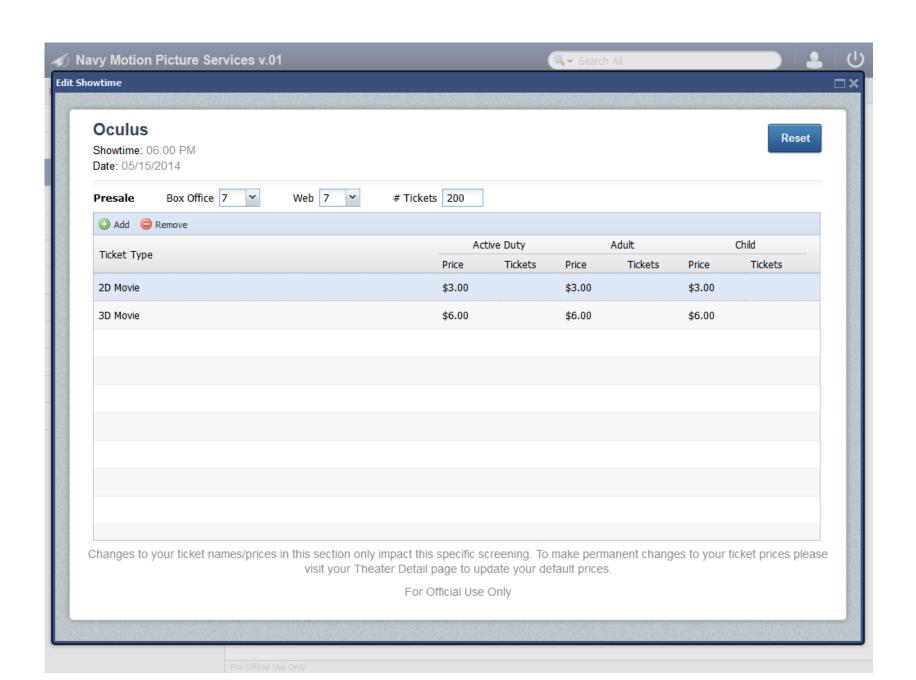

## Current State of Concession/POS

#### Identified issues:

- Inability to track sales and inventory for specific items
- Multiple vendors with large price variations
- Availability limitations for many sites (specific items)
- Variations in product sizes (no standardization)
- No program wide identity (branding)
- No centralized method to track sales
- No centralized method to negotiate best pricing