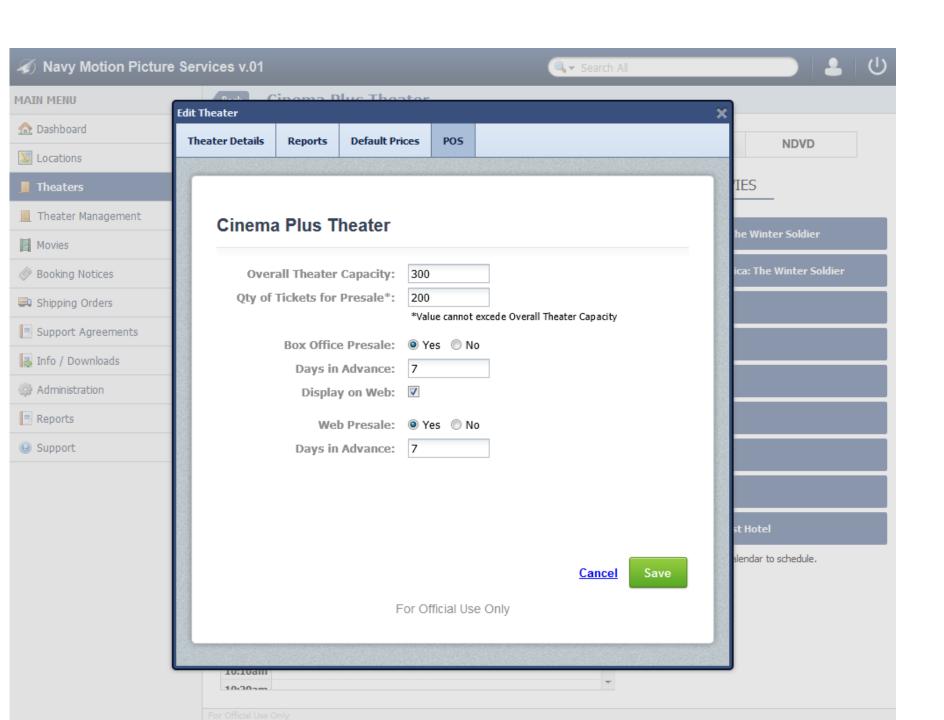

## Current State of Concession/POS

#### Identified issues:

- Inability to track sales and inventory for specific items
- Multiple vendors with large price variations
- Availability limitations for many sites (specific items)
- Variations in product sizes (no standardization)
- No program wide identity (branding)
- No centralized method to track sales
- No centralized method to negotiate best pricing