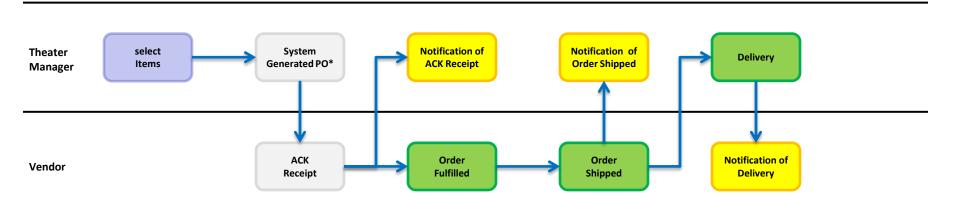

# Inventory Ordering Process

#### **Proposed inventory system**

<sup>\*</sup>alternate flow if purchase card

### Rectrac/Webtrac

- Ticket Sales-utilizing NMPS admin website/database
  - Data transfer between Rectrac and NMPS admin
  - Allows for ticket pre-sale utilizing Webtrac
  - Automatically populate Rectrac/Webtrac with specific movie schedule information for sales
  - Eliminate need for attendance reporting
- Concession sales-Tracked by specific items
  - Streamline product ordering, sales and inventory