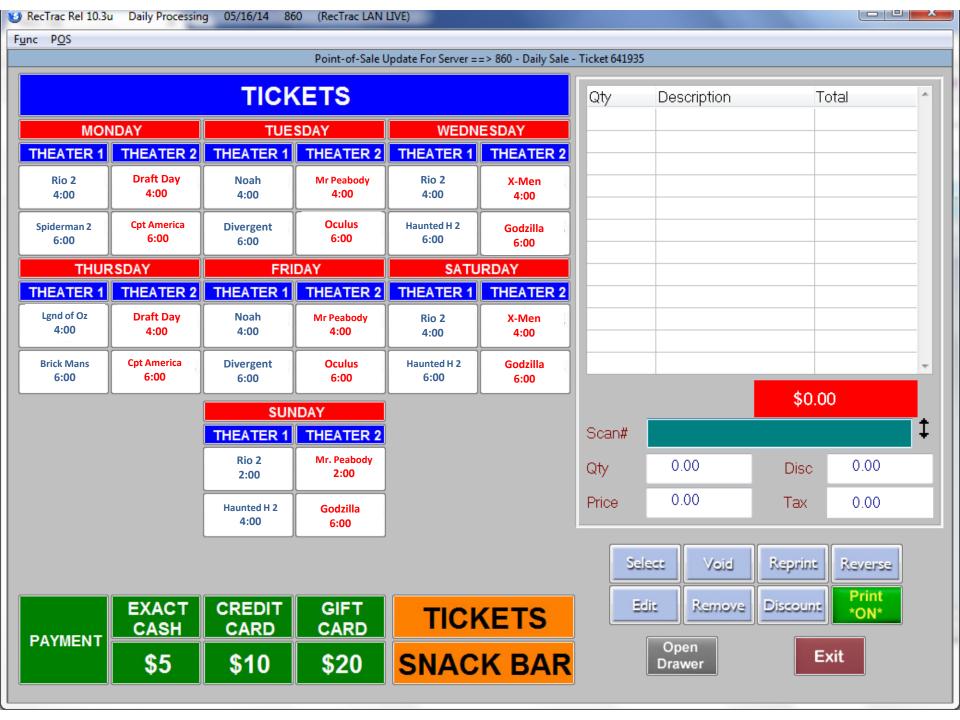

### Rectrac/Webtrac

- Ticket Sales-utilizing NMPS admin website/database
  - Data transfer between Rectrac and NMPS admin
  - Allows for ticket pre-sale utilizing Webtrac
  - Automatically populate Rectrac/Webtrac with specific movie schedule information for sales
  - Eliminate need for attendance reporting
- Concession sales-Tracked by specific items
  - Streamline product ordering, sales and inventory