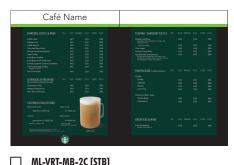

# **STEP 1 CHOOSE VERTICAL OR HORIZONTAL FORMAT**

# STEP 2 – CHOOSE COLOR SCHEME BLACK AND WHITE OR BRUSHED SILVER Examples of multi panel configurations below

ML-VRT-MB-2D [STB]  $\square$ **2 PANEL VERTICAL CONFIGURATION EXAMPLE** 

| Part No.           | MagaLens®                                                                                                                              | Price    | Qty. | Ext. |
|--------------------|----------------------------------------------------------------------------------------------------------------------------------------|----------|------|------|
| ML-VRT-MB-2C [STB] | 35 1/4"h x 28 1/4"w Lift-up MagaLens® display panel to hold [1] 28"h x 22"w poster insert [poster insert included with initial order]. | \$490.00 |      |      |
| ML-HRZ-MB-2C [STB] | 32"h x 33 3/4"w Lift-up Magalens® display panel to hold [1] 22"h x 28" w poster insert [poster insert included with initial order].    | \$490.00 |      |      |
| ML-VRT-MB-2D [STB] | 35 1/4"h x 28 1/4"w Lift-up MagaLens® display panel to hold [1] 28"h x 22"w poster insert [poster insert included with initial order]. | \$525.00 |      |      |
| ML-HRZ-MB-2D [STB] | 32"h x 33 3/4"w Lift-up Magalens® display panel to hold [1] 22"h x 28" w poster insert [poster insert included with initial order].    | \$525.00 |      |      |
| POSTER REPRINT     | Reprint of existing poster.                                                                                                            | \$65.00  |      |      |
| GI-PT-DEC-[STB]    | Additional set of changeable adhesive price decals.                                                                                    | \$75.00  |      |      |
| GI-PT-MB [STB]     | Additional set of changeable magnetic price tiles for older systems.                                                                   | \$75.00  |      |      |
|                    |                                                                                                                                        |          |      |      |
|                    |                                                                                                                                        |          |      |      |
|                    |                                                                                                                                        |          |      |      |
|                    |                                                                                                                                        |          |      |      |