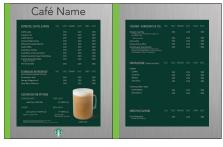

# **STEP 1 CHOOSE VERTICAL OR HORIZONTAL FORMAT**

#### ML-HRZ-MB-2C [STB] **3 PANEL HORIZONTAL CONFIGURATION EXAMPLE**

ML-HRZ-MB-2D [STB] **3 PANEL HORIZONTAL CONFIGURATION EXAMPLE** 

330 Washington Ave t 800 203 0301 Carlstadt, NJ 07072 f 201 528 0890

| Part No.           | MagaLens®                                                                                                                              | Price    | Qty. | Ext. |
|--------------------|----------------------------------------------------------------------------------------------------------------------------------------|----------|------|------|
| ML-VRT-MB-2C [STB] | 35 1/4"h x 28 1/4"w Lift-up MagaLens® display panel to hold [1] 28"h x 22"w poster insert [poster insert included with initial order]. | \$490.00 |      |      |
| ML-HRZ-MB-2C [STB] | 32"h x 33 3/4"w Lift-up Magalens® display panel to hold [1] 22"h x 28" w poster insert [poster insert included with initial order].    | \$490.00 |      |      |
| ML-VRT-MB-2D [STB] | 35 1/4"h x 28 1/4"w Lift-up MagaLens® display panel to hold [1] 28"h x 22"w poster insert [poster insert included with initial order]. | \$525.00 |      |      |
| ML-HRZ-MB-2D [STB] | 32"h x 33 3/4"w Lift-up Magalens® display panel to hold [1] 22"h x 28" w poster insert [poster insert included with initial order].    | \$525.00 |      |      |
| POSTER REPRINT     | Reprint of existing poster.                                                                                                            | \$65.00  |      |      |
| GI-PT-DEC-[STB]    | Additional set of changeable adhesive price decals.                                                                                    | \$75.00  |      |      |
| GI-PT-MB [STB]     | Additional set of changeable magnetic price tiles for older systems.                                                                   | \$75.00  |      |      |
|                    |                                                                                                                                        |          |      |      |
|                    |                                                                                                                                        |          |      |      |
|                    |                                                                                                                                        |          |      |      |
|                    |                                                                                                                                        |          |      |      |