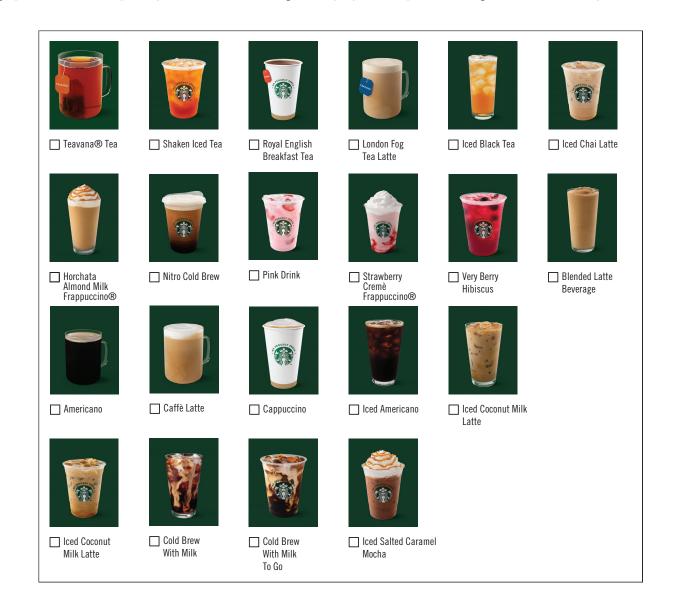

### STEP 3 - ADD AT LEAST ONE BEVERAGE IMAGE TO YOUR MENU BOARD DISPLAY

From the list below please choose at least one image to display on your menu board. If you are choosing more than one image please note which panel you would like the image to display on. Only choose images of items sold on your menu.