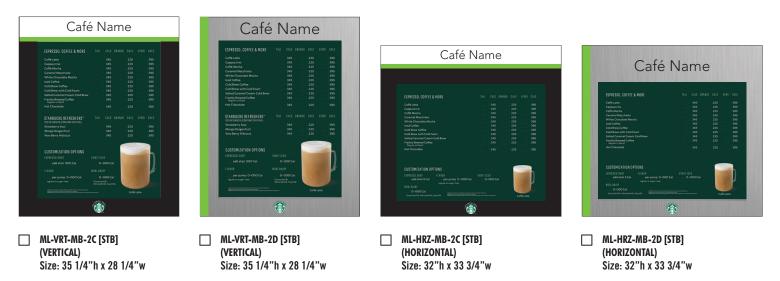

# **STEP 1 CHOOSE VERTICAL OR HORIZONTAL FORMAT**

# STEP 2 – CHOOSE COLOR SCHEME BLACK AND WHITE OR BRUSHED SILVER Examples of multi panel configurations below

ML-VRT-MB-2D [STB]  $\square$ **2 PANEL VERTICAL CONFIGURATION EXAMPLE** 

| Part No.           | MagaLens®                                                                                                                              | Price    | Qty. | Ext. |
|--------------------|----------------------------------------------------------------------------------------------------------------------------------------|----------|------|------|
| ML-VRT-MB-2C [STB] | 35 1/4"h x 28 1/4"w Lift-up MagaLens® display panel to hold [1] 28"h x 22"w poster insert [poster insert included with initial order]. | \$490.00 |      |      |
| ML-HRZ-MB-2C [STB] | 32"h x 33 3/4"w Lift-up Magalens® display panel to hold [1] 22"h x 28" w poster insert [poster insert included with initial order].    | \$490.00 |      |      |
| ML-VRT-MB-2D [STB] | 35 1/4"h x 28 1/4"w Lift-up MagaLens® display panel to hold [1] 28"h x 22"w poster insert [poster insert included with initial order]. | \$525.00 |      |      |
| ML-HRZ-MB-2D [STB] | 32"h x 33 3/4"w Lift-up Magalens® display panel to hold [1] 22"h x 28" w poster insert [poster insert included with initial order].    | \$525.00 |      |      |
| POSTER REPRINT     | Reprint of existing poster.                                                                                                            | \$65.00  |      |      |
| GI-PT-DEC-[STB]    | Additional set of changeable adhesive price decals.                                                                                    | \$75.00  |      |      |
| GI-PT-MB [STB]     | Additional set of changeable magnetic price tiles for older systems.                                                                   | \$75.00  |      |      |
|                    |                                                                                                                                        |          |      |      |
|                    |                                                                                                                                        |          |      |      |
|                    |                                                                                                                                        |          |      |      |
|                    |                                                                                                                                        |          |      |      |