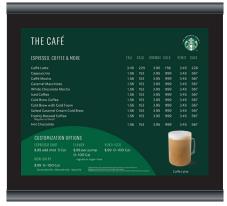

### STEP 1 **CHOOSE VERTICAL OR HORIZONTAL FORMAT**

AE-VRT-MB [STB] (VERTICAL) Size: 35 3/8"h x 26"w

AE-HRZ-MB [STB] (HORIZONTAL) Size: 29 3/8"h x 32"w

#### **EXAMPLES OF 2 AND 3 PANEL CONFIGURATIONS**

Poster inserts are included with your initial order.

Café Name/logo and WPS Starbucks logo, menu and prices area printed directly on the poster insert.

VERTICAL FORMAT **2 PANEL VERTICAL CONFIGURATION EXAMPLE** 