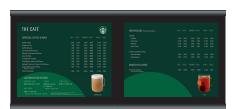

#### **EXAMPLES OF 2 AND 3 PANEL CONFIGURATIONS**

Poster inserts are included with your initial order.

Café Name/logo and WPS Starbucks logo, menu and prices area printed directly on the poster insert.

VERTICAL FORMAT **2 PANEL VERTICAL CONFIGURATION EXAMPLE** 

HORIZONTAL FORMAT **2 PANEL HORIZONTAL CONFIGURATION EXAMPLE** 

VERTICAL FORMAT **3 PANEL VERTICAL CONFIGURATION EXAMPLE** 

**HORIZONTAL FORMAT 3 PANEL HORIZONTAL CONFIGURATION EXAMPLE** 

f 201 528 0890