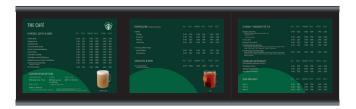

#### **EXAMPLES OF 2 AND 3 PANEL CONFIGURATIONS**

Poster inserts are included with your initial order.

Café Name/logo and WPS Starbucks logo, menu and prices area printed directly on the poster insert.

VERTICAL FORMAT **2 PANEL VERTICAL CONFIGURATION EXAMPLE** 

HORIZONTAL FORMAT **2 PANEL HORIZONTAL CONFIGURATION EXAMPLE** 

VERTICAL FORMAT **3 PANEL VERTICAL CONFIGURATION EXAMPLE** 

**HORIZONTAL FORMAT 3 PANEL HORIZONTAL CONFIGURATION EXAMPLE** 

f 201 528 0890