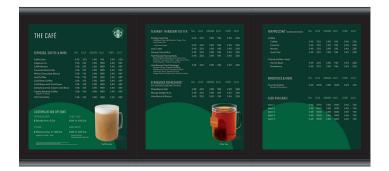

#### **EXAMPLES OF 2 AND 3 PANEL CONFIGURATIONS**

Poster inserts are included with your initial order.

Café Name/logo and WPS Starbucks logo, menu and prices area printed directly on the poster insert.

VERTICAL FORMAT **2 PANEL VERTICAL CONFIGURATION EXAMPLE** 

HORIZONTAL FORMAT **2 PANEL HORIZONTAL CONFIGURATION EXAMPLE** 

VERTICAL FORMAT **3 PANEL VERTICAL CONFIGURATION EXAMPLE** 

**HORIZONTAL FORMAT 3 PANEL HORIZONTAL CONFIGURATION EXAMPLE** 

f 201 528 0890