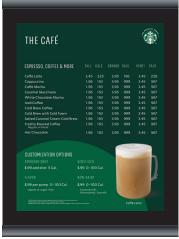

### STEP 1 **CHOOSE VERTICAL OR HORIZONTAL FORMAT**

AE-VRT-MB [STB] (VERTICAL) Size: 35 3/8"h x 26"w

AE-HRZ-MB [STB] (HORIZONTAL) Size: 29 3/8"h x 32"w

#### **EXAMPLES OF 2 AND 3 PANEL CONFIGURATIONS**

Poster inserts are included with your initial order.

Café Name/logo and WPS Starbucks logo, menu and prices area printed directly on the poster insert.

VERTICAL FORMAT **2 PANEL VERTICAL CONFIGURATION EXAMPLE** 