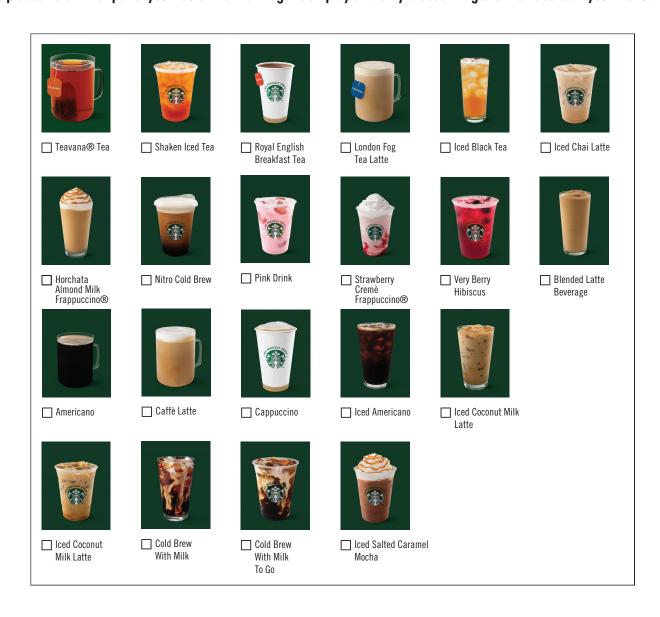

#### STEP 3 - ADD AT LEAST ONE BEVERAGE IMAGE TO YOUR MENU BOARD DISPLAY

From the list below please choose at least one image to display on your menu board. If you are choosing more than one image please note which panel you would like the image to display on. Only choose images of items sold on your menu.