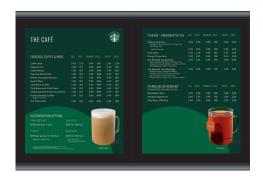

#### **EXAMPLES OF 2 AND 3 PANEL CONFIGURATIONS**

Poster inserts are included with your initial order.

Café Name/logo and WPS Starbucks logo, menu and prices area printed directly on the poster insert.

VERTICAL FORMAT **2 PANEL VERTICAL CONFIGURATION EXAMPLE** 

HORIZONTAL FORMAT **2 PANEL HORIZONTAL CONFIGURATION EXAMPLE** 

VERTICAL FORMAT **3 PANEL VERTICAL CONFIGURATION EXAMPLE** 

**HORIZONTAL FORMAT 3 PANEL HORIZONTAL CONFIGURATION EXAMPLE** 

f 201 528 0890