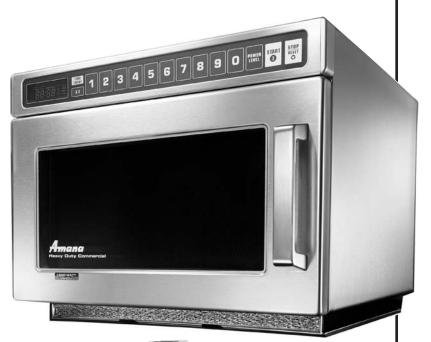

## The Amana<sup>®</sup> C-Max<sup>™</sup> HDC18

Amana's C-Max line of heavy-duty compact ovens offers powerful heating performance in a space-saving design. Durable and stackable, C-Max is ideal for hard-use, high-volume operations. C-Max's improved and unique method of energy distribution provides superior even-heating, so your customers will notice your food, not your foods' temperature.

### Key Features

- 1800 Watts of power for fast heating.
- Ample .6 cubic foot capacity easily accommodates a standard half-pan.
- Up to 100 programmable menu items simplifies cooking and ensures consistent results.
- 11 power levels for consistent, delicious results for frozen and fresh foods. Food can go from freezer to table in minutes.
- Automatic Voltage Sensor adjusts to the power supply.
- Unique method of energy distribution provides superior even-heating.
- User-friendly controls are easy to use and require minimal user training.
- Multiple quantity pad calculates the proper cook times for multiple portions.
- Interior ceramic shelf is sealed and recessed to help reduce plate to shelf edge impact and keep spills contained.
- Interlock switch assembly is engineered for maximum durability and long life.
- Durable stainless steel exterior and interior for years of commercial foodservice use.
- Nationwide service keeps any downtime to an absolute minimum.
- Full 3-year warranty.

COMMERCIAL MICROWAVE OVEN

HDC18

1800 Watts