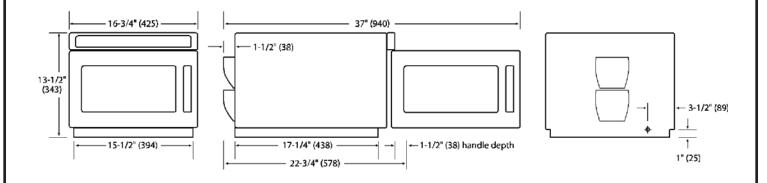

#### **SPECIFICATIONS**

| MODEL                         | HDC18                   | Cabinet                     | Exterior<br>Dimensions                                                                                                                                                                                                                                                                                                                                                                                                                                                                                                                                                                                                                                                                                                                                                                                                                                                                                                                                                                                                                                                                                                                                                                                                                                                                                                                                                                                                                                                                                                                                                                                                                                                                                                                                                                                                                                                                                                                                                                                                                                                                                                        |          | Usable Interior<br>Dimensions |          |
|-------------------------------|-------------------------|-----------------------------|-------------------------------------------------------------------------------------------------------------------------------------------------------------------------------------------------------------------------------------------------------------------------------------------------------------------------------------------------------------------------------------------------------------------------------------------------------------------------------------------------------------------------------------------------------------------------------------------------------------------------------------------------------------------------------------------------------------------------------------------------------------------------------------------------------------------------------------------------------------------------------------------------------------------------------------------------------------------------------------------------------------------------------------------------------------------------------------------------------------------------------------------------------------------------------------------------------------------------------------------------------------------------------------------------------------------------------------------------------------------------------------------------------------------------------------------------------------------------------------------------------------------------------------------------------------------------------------------------------------------------------------------------------------------------------------------------------------------------------------------------------------------------------------------------------------------------------------------------------------------------------------------------------------------------------------------------------------------------------------------------------------------------------------------------------------------------------------------------------------------------------|----------|-------------------------------|----------|
| UPC Code                      | 042159049721            | Height                      | 13-1/2"                                                                                                                                                                                                                                                                                                                                                                                                                                                                                                                                                                                                                                                                                                                                                                                                                                                                                                                                                                                                                                                                                                                                                                                                                                                                                                                                                                                                                                                                                                                                                                                                                                                                                                                                                                                                                                                                                                                                                                                                                                                                                                                       | (343 mm) | 6-3/4"                        | (171 mm) |
| Configuration                 | Countertop              | Width                       | 16-3/4"                                                                                                                                                                                                                                                                                                                                                                                                                                                                                                                                                                                                                                                                                                                                                                                                                                                                                                                                                                                                                                                                                                                                                                                                                                                                                                                                                                                                                                                                                                                                                                                                                                                                                                                                                                                                                                                                                                                                                                                                                                                                                                                       | (425 mm) | 13"                           | (330 mm) |
| Control System                | Touch                   | Depth (overall with handle) | 22-3/4"                                                                                                                                                                                                                                                                                                                                                                                                                                                                                                                                                                                                                                                                                                                                                                                                                                                                                                                                                                                                                                                                                                                                                                                                                                                                                                                                                                                                                                                                                                                                                                                                                                                                                                                                                                                                                                                                                                                                                                                                                                                                                                                       | (578 mm) | 12"                           | (305 mm) |
| Programmable Control Pads     | 10                      | Depth (door open 90°)       | 37" (940 mm)                                                                                                                                                                                                                                                                                                                                                                                                                                                                                                                                                                                                                                                                                                                                                                                                                                                                                                                                                                                                                                                                                                                                                                                                                                                                                                                                                                                                                                                                                                                                                                                                                                                                                                                                                                                                                                                                                                                                                                                                                                                                                                                  |          |                               |          |
| Total Programmable Settings   | 100                     | Usable Cavity Space         | 0.6 cubic ft. (17 L)                                                                                                                                                                                                                                                                                                                                                                                                                                                                                                                                                                                                                                                                                                                                                                                                                                                                                                                                                                                                                                                                                                                                                                                                                                                                                                                                                                                                                                                                                                                                                                                                                                                                                                                                                                                                                                                                                                                                                                                                                                                                                                          |          |                               |          |
| Cooking Timer                 | 60:00, Countdown        | Outercase Material          | Stainless Steel                                                                                                                                                                                                                                                                                                                                                                                                                                                                                                                                                                                                                                                                                                                                                                                                                                                                                                                                                                                                                                                                                                                                                                                                                                                                                                                                                                                                                                                                                                                                                                                                                                                                                                                                                                                                                                                                                                                                                                                                                                                                                                               |          |                               |          |
| Power Levels                  | 11                      | Cavity Interior Finish      | Stainless Steel with Sealed-in Ceramic Shelf                                                                                                                                                                                                                                                                                                                                                                                                                                                                                                                                                                                                                                                                                                                                                                                                                                                                                                                                                                                                                                                                                                                                                                                                                                                                                                                                                                                                                                                                                                                                                                                                                                                                                                                                                                                                                                                                                                                                                                                                                                                                                  |          |                               |          |
| Defrost                       | Power Level 2           | Electrical Characteristics  |                                                                                                                                                                                                                                                                                                                                                                                                                                                                                                                                                                                                                                                                                                                                                                                                                                                                                                                                                                                                                                                                                                                                                                                                                                                                                                                                                                                                                                                                                                                                                                                                                                                                                                                                                                                                                                                                                                                                                                                                                                                                                                                               |          |                               |          |
| Time Entry Option             | Yes                     | Power Consumption           | 3000 W, 15.3 A                                                                                                                                                                                                                                                                                                                                                                                                                                                                                                                                                                                                                                                                                                                                                                                                                                                                                                                                                                                                                                                                                                                                                                                                                                                                                                                                                                                                                                                                                                                                                                                                                                                                                                                                                                                                                                                                                                                                                                                                                                                                                                                |          |                               |          |
| Microwave Distribution System | Rotating Antenna        | Power Output                | 1800 W*                                                                                                                                                                                                                                                                                                                                                                                                                                                                                                                                                                                                                                                                                                                                                                                                                                                                                                                                                                                                                                                                                                                                                                                                                                                                                                                                                                                                                                                                                                                                                                                                                                                                                                                                                                                                                                                                                                                                                                                                                                                                                                                       |          |                               |          |
| Magnetron(s)                  | 2                       | Power Source                | 208 V - 240 V, 60 Hz, 20 A                                                                                                                                                                                                                                                                                                                                                                                                                                                                                                                                                                                                                                                                                                                                                                                                                                                                                                                                                                                                                                                                                                                                                                                                                                                                                                                                                                                                                                                                                                                                                                                                                                                                                                                                                                                                                                                                                                                                                                                                                                                                                                    |          |                               |          |
| Display                       | VFD                     |                             | single phase                                                                                                                                                                                                                                                                                                                                                                                                                                                                                                                                                                                                                                                                                                                                                                                                                                                                                                                                                                                                                                                                                                                                                                                                                                                                                                                                                                                                                                                                                                                                                                                                                                                                                                                                                                                                                                                                                                                                                                                                                                                                                                                  |          |                               |          |
| Stackable                     | Yes                     | Plug Configuration          | NEMA 6-20 ( ♥ ) the second se |          |                               |          |
| Stage Cooking                 | 4 stages                | Frequency                   |                                                                                                                                                                                                                                                                                                                                                                                                                                                                                                                                                                                                                                                                                                                                                                                                                                                                                                                                                                                                                                                                                                                                                                                                                                                                                                                                                                                                                                                                                                                                                                                                                                                                                                                                                                                                                                                                                                                                                                                                                                                                                                                               | 2450 N   | <u>, П</u> -                  |          |
| Interior Light                | Yes                     | Frequency Power Cord Length | 5'6" (1.7 m)                                                                                                                                                                                                                                                                                                                                                                                                                                                                                                                                                                                                                                                                                                                                                                                                                                                                                                                                                                                                                                                                                                                                                                                                                                                                                                                                                                                                                                                                                                                                                                                                                                                                                                                                                                                                                                                                                                                                                                                                                                                                                                                  |          |                               |          |
| Door Opening System           | Grab & Pull Handle      |                             |                                                                                                                                                                                                                                                                                                                                                                                                                                                                                                                                                                                                                                                                                                                                                                                                                                                                                                                                                                                                                                                                                                                                                                                                                                                                                                                                                                                                                                                                                                                                                                                                                                                                                                                                                                                                                                                                                                                                                                                                                                                                                                                               |          |                               |          |
| Signal                        | Adjustable End of Cycle |                             | - Weight/Shipping Information                                                                                                                                                                                                                                                                                                                                                                                                                                                                                                                                                                                                                                                                                                                                                                                                                                                                                                                                                                                                                                                                                                                                                                                                                                                                                                                                                                                                                                                                                                                                                                                                                                                                                                                                                                                                                                                                                                                                                                                                                                                                                                 |          |                               |          |
| Removable Filter              | Yes                     | Net Weight                  | 68 lbs. (31 kg)                                                                                                                                                                                                                                                                                                                                                                                                                                                                                                                                                                                                                                                                                                                                                                                                                                                                                                                                                                                                                                                                                                                                                                                                                                                                                                                                                                                                                                                                                                                                                                                                                                                                                                                                                                                                                                                                                                                                                                                                                                                                                                               |          |                               |          |
| Multiple Quantity Setting     | Yes, up to 2 portions   | Approximate Shipping        | 74 lbs. (34 kg)                                                                                                                                                                                                                                                                                                                                                                                                                                                                                                                                                                                                                                                                                                                                                                                                                                                                                                                                                                                                                                                                                                                                                                                                                                                                                                                                                                                                                                                                                                                                                                                                                                                                                                                                                                                                                                                                                                                                                                                                                                                                                                               |          |                               |          |
| Automatic Voltage Sensor      | Yes                     | Shipping Box Size           |                                                                                                                                                                                                                                                                                                                                                                                                                                                                                                                                                                                                                                                                                                                                                                                                                                                                                                                                                                                                                                                                                                                                                                                                                                                                                                                                                                                                                                                                                                                                                                                                                                                                                                                                                                                                                                                                                                                                                                                                                                                                                                                               |          |                               |          |
| Warranty                      | Full 3-Year             |                             | – (625 mm x 556 mm x 473 mm)                                                                                                                                                                                                                                                                                                                                                                                                                                                                                                                                                                                                                                                                                                                                                                                                                                                                                                                                                                                                                                                                                                                                                                                                                                                                                                                                                                                                                                                                                                                                                                                                                                                                                                                                                                                                                                                                                                                                                                                                                                                                                                  |          |                               | 1m)      |