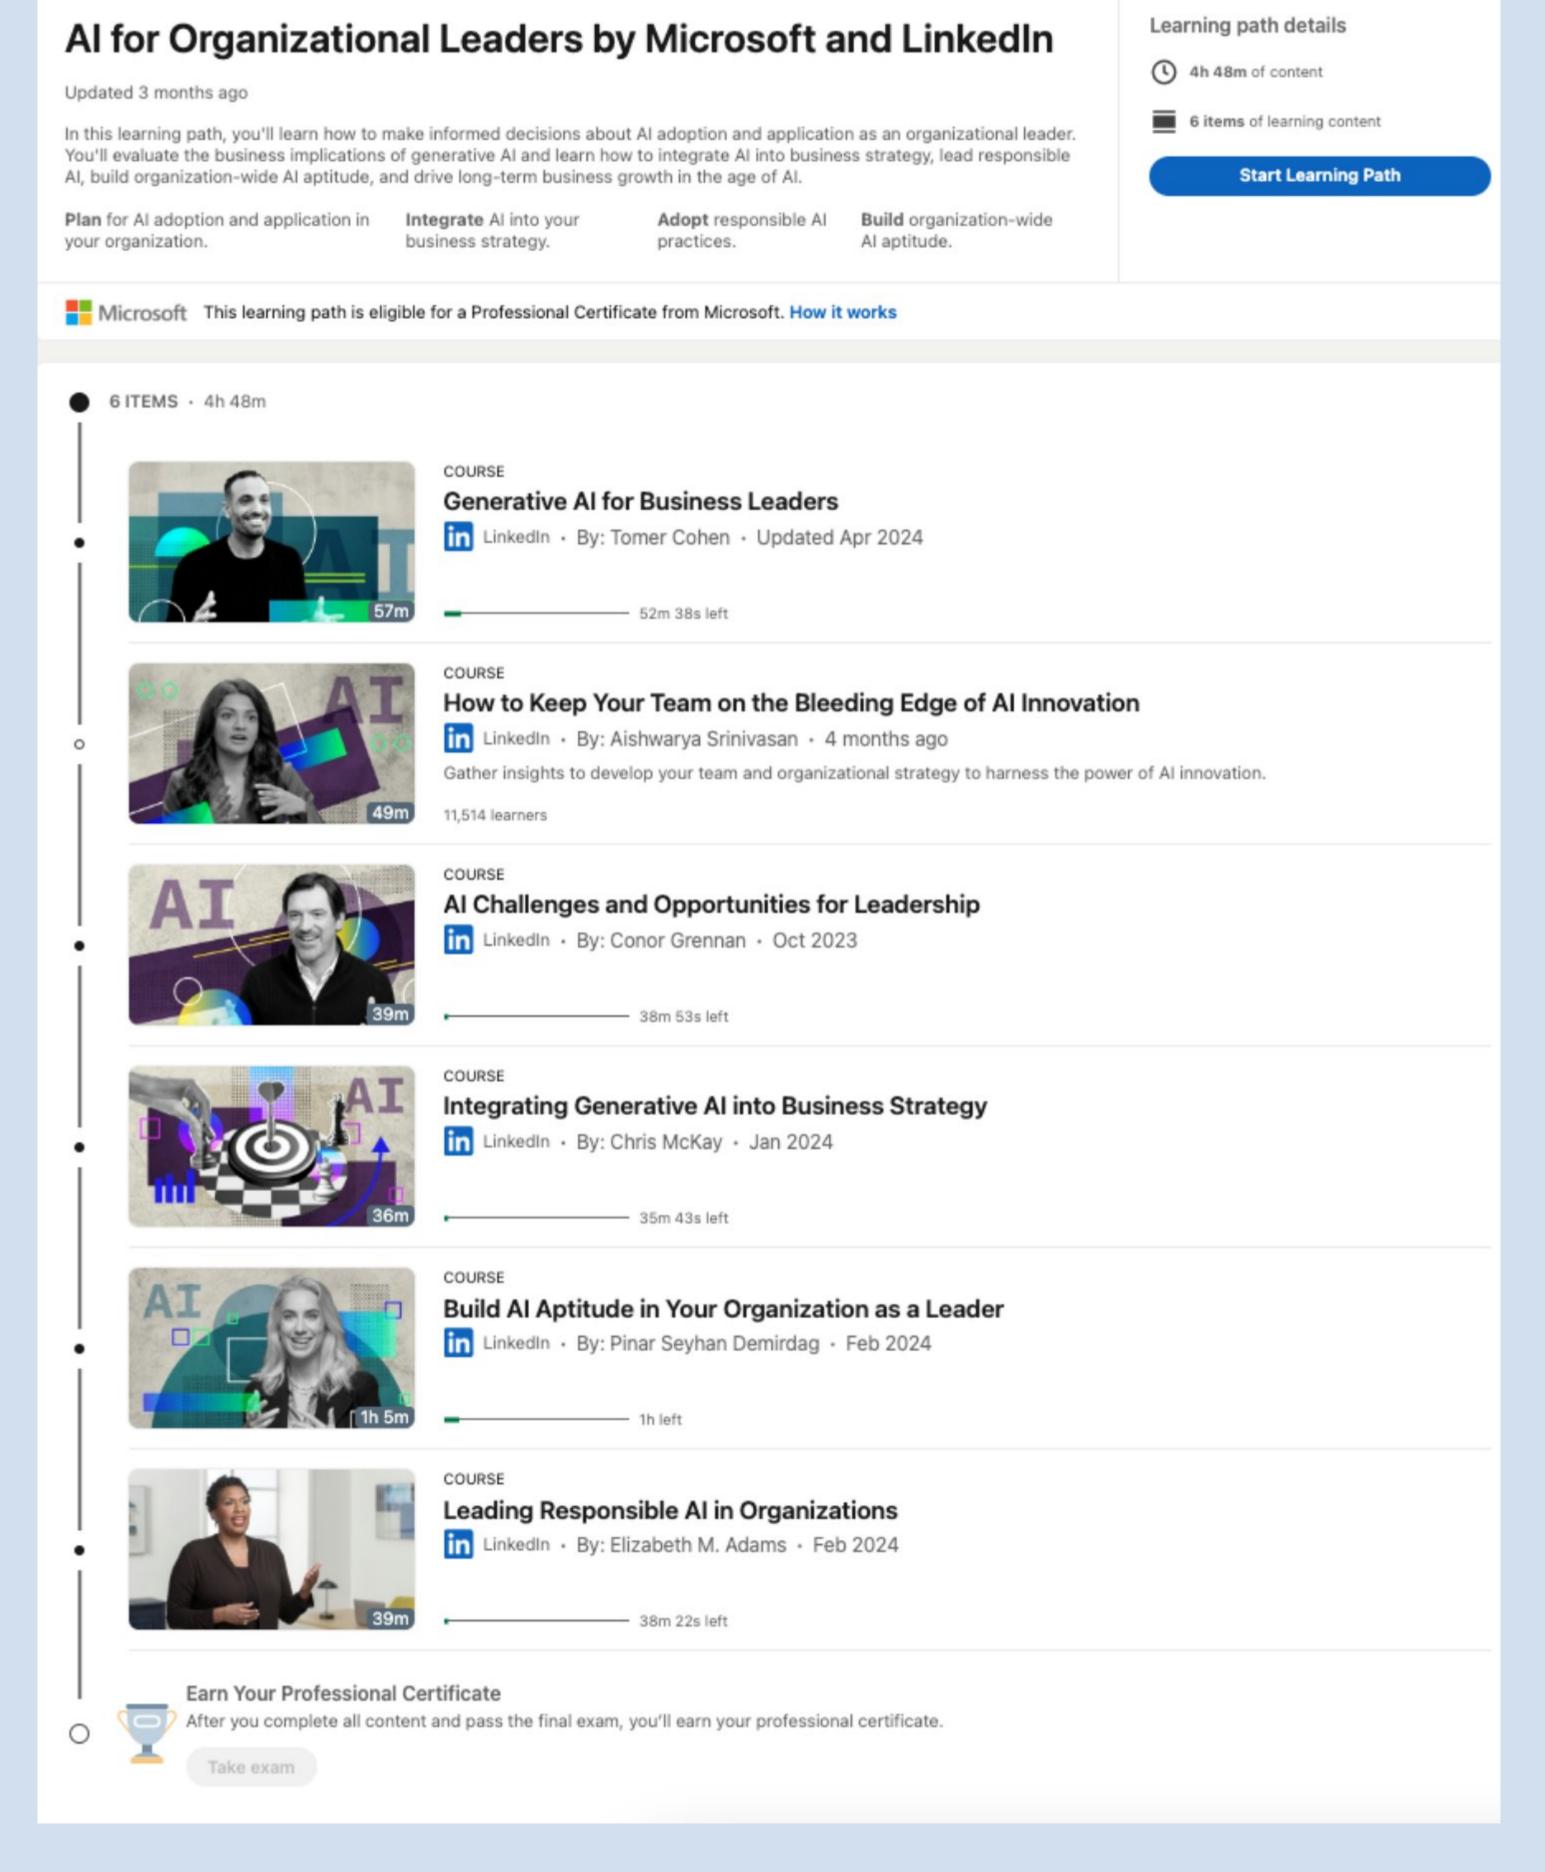

### Leadership and Management Al Professional Certificates with Microsoft

- one of the world's leading AI organizations
- Al for Managers by Microsoft and LinkedIn
   Al for Organizational Leaders by Microsoft and LinkedIn

Al for Organizational Leaders by Microsoft and LinkedIn
Professional Certificate